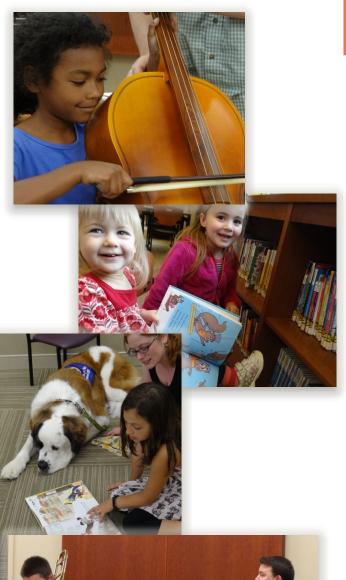

The Friends of the Mahomet Public Library have supported the Library by:

- Funding the Technology Center
- Supporting Library Services, including:
  - The coffee station
  - Reading programs for all ages
  - Digital materials
- Donating Equipment, including:
  - A digital camera
  - A laminator
  - Poster sign stands
  - The Keurig at the coffee station
  - A portable P.A. system
  - A CD/DVD repair machine
- Volunteering at Special Library Events
- Donating to the library's Endowment Fund