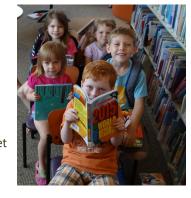

The Friends of the Mahomet Public Library have supported the Library by:

- Funding the Technology Center
- Supporting Library Services, including:
  - The coffee station
  - Reading programs for all ages
  - Digital materials
- Donating Equipment, including:
  - A digital camera
  - A laminator
  - Poster sign stands
  - The Keurig at the coffee station
  - A portable P.A. system
  - A CD/DVD repair machine
- Volunteering at Special Library Events
- Donating to the library's Endowment Fund